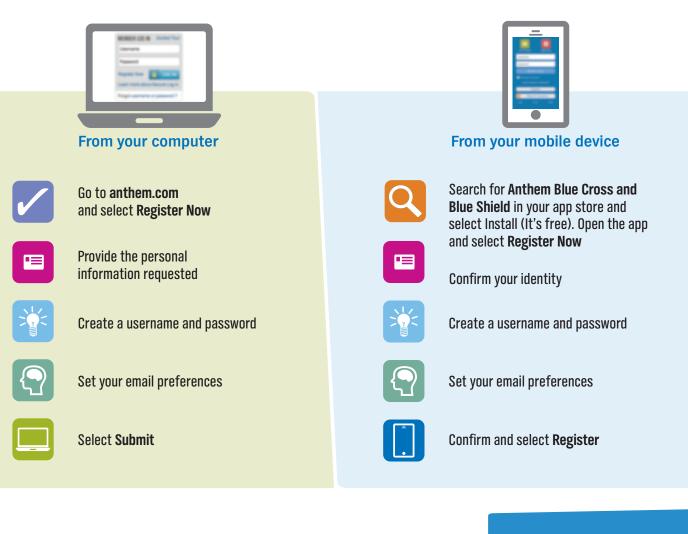

## Register with anthem.com to access your benefits\*

Need help signing up? Call the Help Desk at 1-866-755-2680.

\* You must be 18 years or older to register your own account.

Anthem Blue Cross and Blue Shield is the trade name of: In Colorado and Nevada: Rocky Mountain Hospital and Medical Service, Inc. In Connecticut: Anthem Health Plans, Inc. In Georgia: Blue Cross and Blue Shield of Georgia, Inc. In Indiana: Anthem Insurance Companies, Inc. In Kentucky: Anthem Health Plans of Kentucky, Inc. In Maine: Anthem Health Plans of Maine, Inc. In Missouri (excluding 30 counties in the Kansas City area): RightCHOICE® Managed Care, Inc. (RT), Healthy Alliance® Life Insurance Company (HALIC), and HMO Missouri, Inc. RT and certain affiliates administer non-HMO benefits underwritten by HALIC and HMO Missouri, Inc. RT and certain affiliates only provide administrative services for self-funded plans and not underwrite benefits. In New Hampshire: Anthem Health Plans of New Hampshire, Inc. In Ohio: Community Insurance Company. In Virginia: Anthem Health Plans of Virginia, Inc. trades as Anthem Blue Cross and Blue Shield is the service area is all of Virginia except for the City of Fairfax, the Town of Vienna, and the area east of State Route 123. In Wisconsin: Blue Cross Blue Shield of Wisconsin ("BOBSWI"), which underwrites or administers the PPO and indemnity policies; Compcare Health Services Insurance Corporation ("Compcare"), which underwrites or administers the PPO and indemnity policies; Campcare Health Services Insurance Corporation ("Compcare"), which underwrites or administers the PMO policies. Independent licensees of the Blue Cross and Blue Shield Association. ANTHEM is a registered trademark of Anthem Insurance Companies, Inc. The Blue Cross and Blue Shield Association.